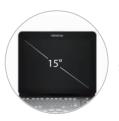

## **Experience with high mobility**

- Integrated design with internal AC power adapter
- 15 inch full screen design
- 60 degree tilting angle adjustable monitor
- Max 3 universal transducer connectors
- 500GB hard disk for large patient data storage
- 1.5h duration time with rechargeable battery
- Can be packed in a convenient hand-carry bag for easy transportation

15 inch Full Screen design

60 degree tilting angle adjustable monitor

transducer connectors

Hand-carried bag