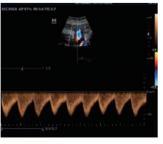

#### Wide range of application packages

- Scanning modes: B, Color, PW, Power, M
- Transducer variety: Convex, Linear, Micro-convex, Endocavity, 4D volume
- Applications: ABD/OB/GYN/SML/URO/VAS/ORTH/MSK/NERVE and more