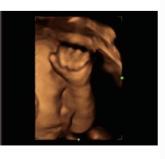

# Application tools for simplicity and productivity

- 3D/4D imaging
- iLive: Realistic view of the fetus with human skin-like images
- Smart Face: Intelligently remove obstacles and eliminate noise for fetal face
- Smart OB: Accurate auto measurements for fetal parameters
- Auto IMT package: Automatic measurement for Intima-Media Thickness
- iScape™ View: Realtime panoramic imaging

3D of Fetal face